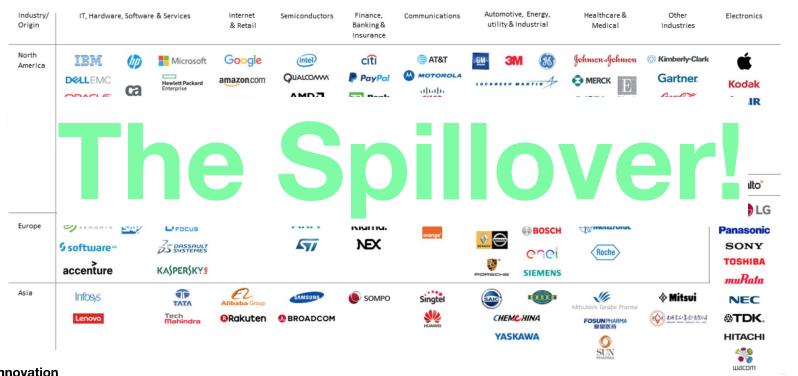

### **Multinational Corporations in Israel (today over 350)**

### Multinational Corporations in Israel (today over 350)

Innovation Without Borders

Source: Deloitte Israel

### Multinational Corporations in Israel (today over 350)

Innovation Without Borders

Source: Deloitte Israel

Why Israel?