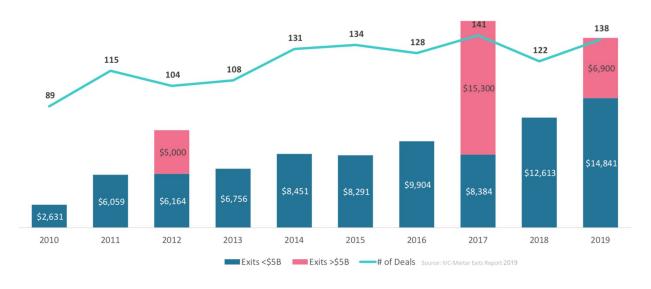

### Deals in Israel | 2010 -2019 (in M\$)

The total number of deals throughout the decade was 1,210 with a total exit value of \$111.29 billion.