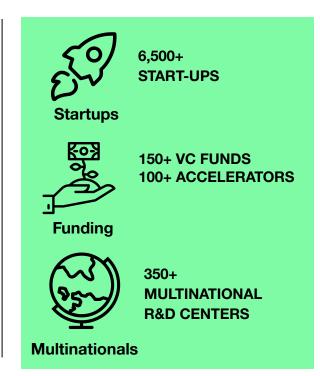

### Israel achievements:

**Startups** 

Over 6,500 Startups

**Funding** 

150+ Vc Funds 100+ Accelerators

**Multinationals** 

350+ R&D Centers