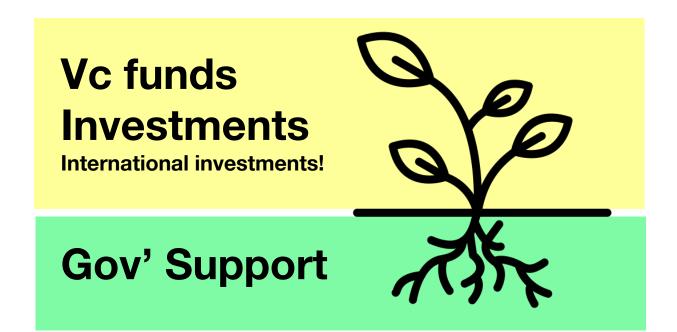

# Vc funds Investments

**International investments!** 

Gov' Support

Started in the 90's

- Enabling the market; Not leading it
- The highest risk!
- Investing yearly more than 400M\$
- No payments pay back only if succeed
- 19 GOVERNMENT INCUBATORS
- Investing in the periphery (today)

**Gov' Support** 