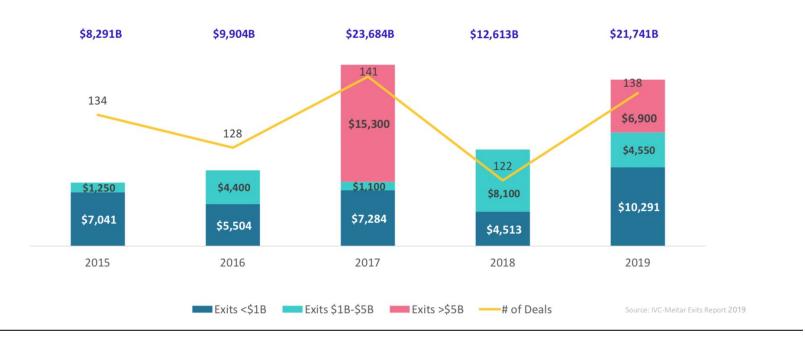

### Exits in Israel | 2015-2019

### Deals in Israel | 2010 -2019 (in M\$)

The total number of deals throughout the decade was 1,210 with a total exit value of \$111.29 billion.