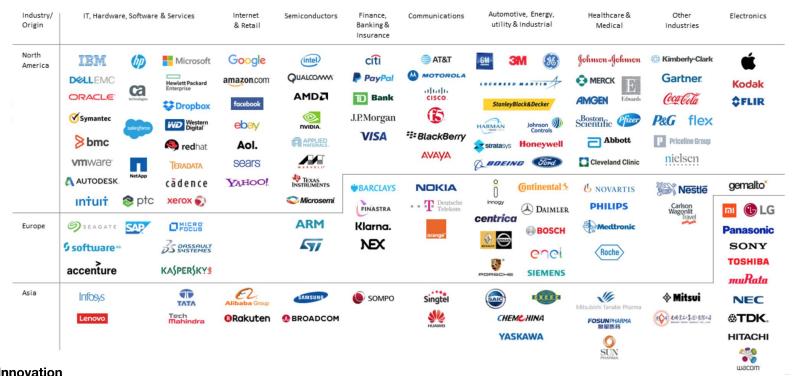

### **Multinational Corporations in Israel (today over 350)**

### Multinational Corporations in Israel (today over 350)

Innovation Without Borders

Source: Deloitte Israel

### Multinational Corporations in Israel (today over 350)

Innovation Without Borders

Source: Deloitte Israel

Why Israel?