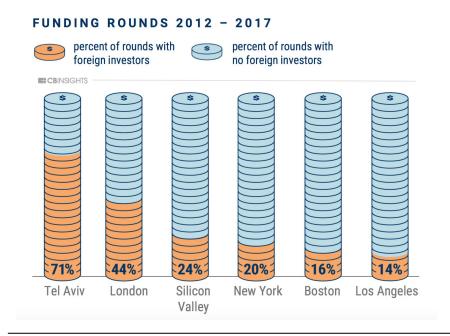

### Tel Aviv hub ranked # 1 in foreign investing

Tel Aviv attracts a high number of US and Europe- based investors.

Source: CBINSIGHTS