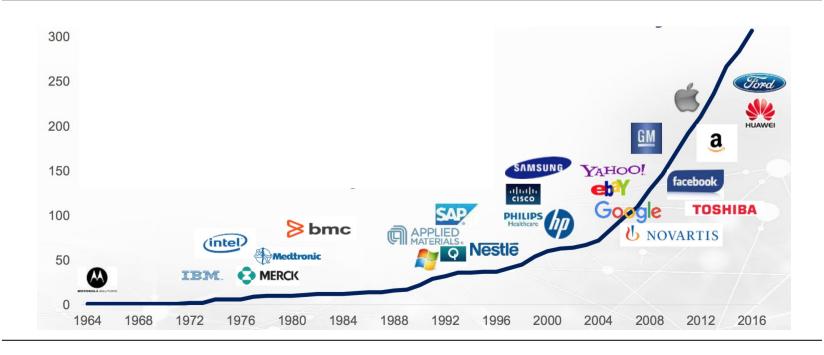

### **Multinational Corporations in Israel (today over 350)**

### Multinational Corporations in Israel (today over 350)

Innovation Without Borders

Source: Deloitte Israel

### Multinational Corporations in Israel (today over 350)

Innovation Without Borders

Source: Deloitte Israel

Why Israel?