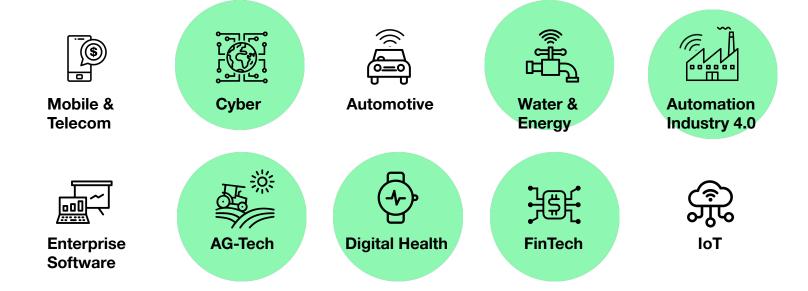

### **Israeli Leading Tech Fields**

Cyber

**Automotive** 

Water & **Energy** 

**Automation Industry 4.0** 

**Enterprise** Software

**AG-Tech** 

**Digital Health** 

**FinTech** 

IoT

### **Israeli Leading Tech Fields**