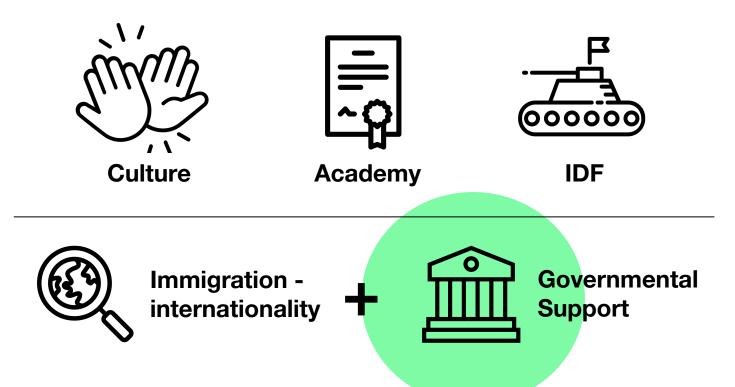

# The Israeli Innovation Recipe

### Israeli synergy - Innovation Recipe

**IDF** 

### Israeli synergy - Innovation Recipe

# Vc funds Investments

**International investments!** 

Gov' Support

Started in the 90's

- Enabling the market; Not leading it
- The highest risk!
- Investing yearly more than 400M\$
- No payments pay back only if succeed
- 19 GOVERNMENT INCUBATORS
- Investing in the periphery (today)

**Gov' Support** 

# **Healthy Ecosystem for Innovation – Start Up Nation**